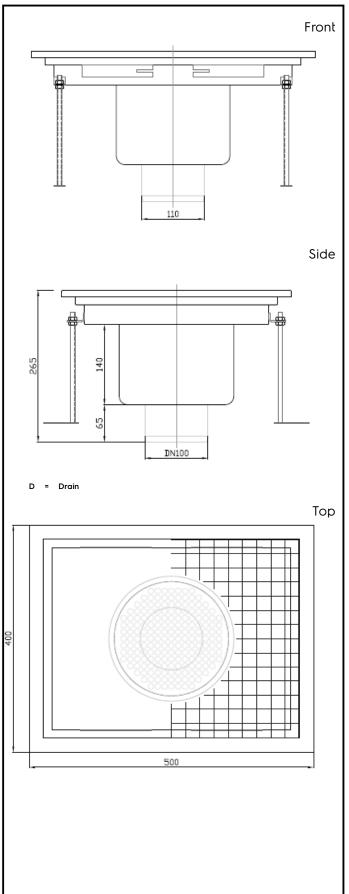

### **Key Information:**

External dimensions, Width:

328061 (FDB4050) 500 mm External dimensions, Depth: 400 mm External dimensions, Height: 265 mm Net weight: 15 kg

Floor Drains and Collecting Tanks
Floor Drain with Stainless Steel Grate and Central Drain - Vertical outlet
400x500 mm
The company reserves the right to make modifications to the products
without prior notice. All information correct at time of printing.