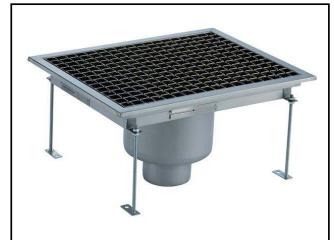

328061 (FDB4050)

Floor drainage channel with s/s grate, central drain - vertical outlet, 400x500

#### Item No.

Constructed in 304 AISI stainless steel. Collecting tank with central siphon and vertical drain pipe. Anti-slip mesh grate.

#### **Main Features**

- Easy to install.
- Anti-odour syphon.
- Removable waste blocking filter.
- Rag bolt for floor fixing.
- Easy to inspect for any possible waste removal action.
- Electrochemical finishing gives grids a bright apperance.
- Ideal for any drain solution, particularly suggested for great amounts of water drained during cleaning operations.

#### Construction

- Adjustable leveling feet.
- Anti-slip mesh 25x25 mm grating, h=25 mm, 1.5 mm in thickness.
- Collecting tanks available with vertical drain pipe.
- Constructed entirely in 304 AISI stainless steel.
- Collecting tanks with central siphon.